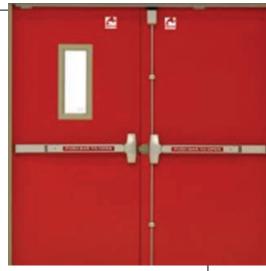

#### SPECIAL SAFETY AND FIRE RESISTANT DOORS SOLUTIONS ASSA ABLOY MERCOR (POLAND)

Excellent fire resistant performance, safety, highly efficient noise insulation properties and modern design comprise the major advantages of ALPE type steel doors. ASSA ABLOY Mercor Doors products are fully configurable with a large selection of variants, providing high quality doors to meet a wide range of customers' requirements. Our fire resistant doors are produced in compliance with European Norms EN-16341:2009 and EN 13501-2:2009.

- full range of sizes
- single and double leaf door available
- welded or bolted hinges
- solid door leaf made of galvanised steel with fire resistant filling
- choice of steel frames: corner (standard), internal, wrap-around
- available in wide range of finish and colour options
- available with a range of hardware and handings(DIN standard or Scandinavian)
- choice of handles: PVC(standard), stainless steel, anti-panic devices