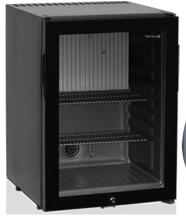

# PEDESTRIAN AND VEHICLE SOLUTIONS

Mini Bars, wine coolers, special cooling equipment