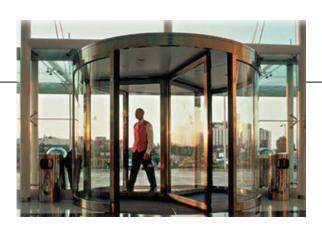

#### REVOLVING DOORS AND AUTOMATIC ENTRY SOLUTIONS ASSA EBLOY ENTRANCE

BESAM, ASSA ABLOY Entrance Systems solutions meet the highest demands for quality, design and functionality and are found in buildings around the world

- Revolving doors (2-, 3-, 4- Wing)
- Sliding doors
- Swing doors
- Air Curtains
- Door operators
- Roller shutters
- And etc.

INDUSTRIAL AND
RESIDENTAL SECTIONAL
DOORS AND GATE
AUTOMATION,
DOCKING SYSTEMS