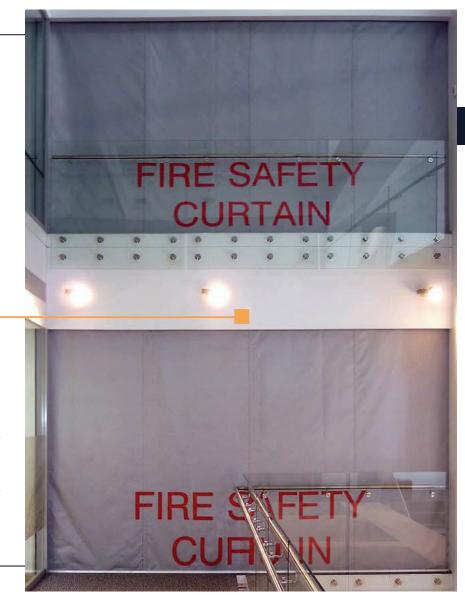

### FM - 1 Automatic Fire Curtain

The FM-1 fire curtain is designed to seal off an area, often within open-plan buildings to contain a fire and prevent it from spreading.

A fire curtain is used where, if there is a fire, it is necessary to create a temporary barrier within an opening that seals off the area on fire. The curtain descends and prevents any fire and smoke from spreading from one area to another. It also allows people access to protected escape routes without any loss of fire resistance. A FM-1 fire curtain comprises a flexible fire resistant fabric that is wound around a circular tube. Upon receiving a signal from the fire alarm system or on loss of power the curtain automatically unwinds to its operational position.

FM-1 fire curtains have been tested as fire barriers in accordance with EN 1634-1, providing protection for a defined period and at a defined maximum temperature.

#### The fabric is fire-resistant and comprises one of the following options

E 60 heat - stabilisedfabric, achieving 60 minutes fire integrity

E 120 heat-stabilised fabric with a stainless steel inlay, achieving 120 minutes fire integrity, with a EW 30 reduced radiation class

E 180 heat- stabilisedfabric with a stainless steel inlay, achieving 180 minutes fire integrity, with a EW 30 reduced radiation class