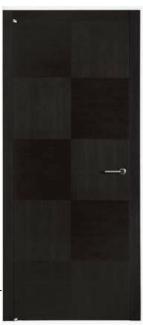

#### SPECIAL SAFETY AND FIRE RESISTANT DOORS SOLUTIONS ASSA ABLOY MERCOR (POLAND)

Excellent fire resistant performance, safety, highly efficient noise insulation properties and modern design comprise the major advantages of ALPE type steel doors. ASSA ABLOY Mercor Doors products are fully configurable with a large selection of variants, providing high quality doors to meet a wide range of customers' requirements. Our fire resistant doors are produced in compliance with European Norms EN-16341:2009 and EN 13501-2:2009.

- full range of sizes
- single and double leaf door available
- welded or bolted hinges
- solid door leaf made of galvanised steel with fire resistant filling
- choice of steel frames: corner (standard), internal, wrap-around
- available in wide range of finish and colour options
- available with a range of hardware and handings(DIN standard or Scandinavian)
- choice of handles: PVC(standard), stainless steel, anti-panic devices