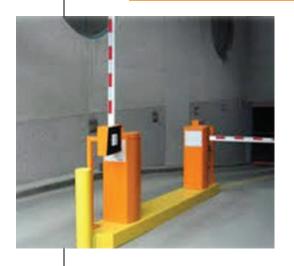

# PEDESTRIAN AND VEHICLE SOLUTIONS

Mini Bars, wine coolers, special cooling equipment