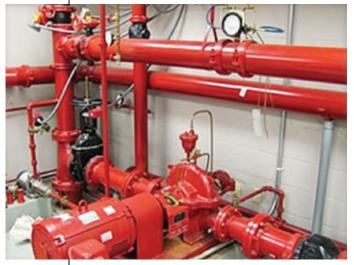

t fabric that is wound around a circular tube. Upon receiving a signal from the fire alarm system or on loss of power the curtain automatically unwinds to its operational position.

FM-1 fire curtains have been tested as fire barriers in accordance with EN 1634-1, providing protection for a defined period and at a defined maximum temperature.

#### The fabric is fire-resistant and comprises one of the following options

E 60 heat - stabilisedfabric, achieving 60 minutes fire integrity

E 120 heat-stabilised fabric with a stainless steel inlay, achieving 120 minutes fire integrity, with a EW 30 reduced radiation class

E 180 heat- stabilisedfabric with a stainless steel inlay, achieving 180 minutes fire integrity, with a EW 30 reduced radiation class



# SPRINKLER EXTINGUISHING EQUIPMENT















## ASSA ABLOY DOOR OPENING SOLUTIONS

We open doors to events, business centres, museums, airports, hotels, banks, homes... in fact, we open doors to life.

As the global leader in door opening solutions ASSA ABLOY is dedicated to satisfying end-user needs for security, safety and convenience. ASSA ABLOY is represented on both mature and emerging markets worldwide, with leading positions in much of Europe, North America, Asia and the Pacific.

- Complete solutions of Lock & locking systems
- Aperio<sup>™</sup> wireless lock technology
- ABLOY CLIQ® is a security locking system with
- High-end microelectronics, programmable keys and cylinders
- Access control & identification
- Door Automatics
- Door Closers
- Electromechanical & electronic locks
- Exit devices & panic exit de