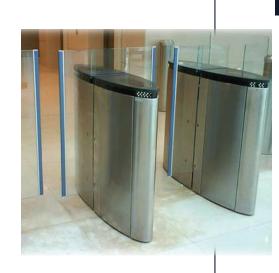

#### REVOLVING DOORS AND AUTOMATIC ENTRY SOLUTIONS ASSA EBLOY ENTRANCE

BESAM, ASSA ABLOY Entrance Systems solutions meet the highest demands for quality, design and functionality and are found in buildings around the world

- Revolving doors (2-, 3-, 4- Wing)
- Sliding doors
- Swing doors
- Air Curtains
- Door operators
- Roller shutters
- And etc.

INDUSTRIAL AND
RESIDENTAL SECTIONAL
DOORS AND GATE
AUTOMATION,
DOCKING SYSTEMS