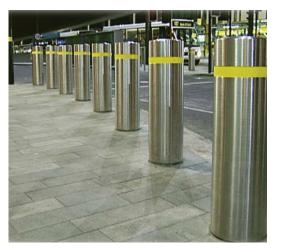

# PEDESTRIAN AND VEHICLE SOLUTIONS

Mini Bars, wine coolers, special cooling equipment