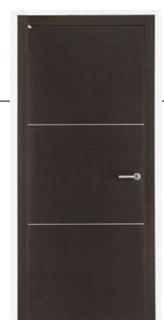

#### SPECIAL SAFETY AND FIRE RESISTANT DOORS SOLUTIONS ASSA ABLOY MERCOR (POLAND)

Excellent fire resistant performance, safety, highly efficient noise insulation properties and modern design comprise the major advantages of ALPE type steel doors. ASSA ABLOY Mercor Doors products are fully configurable with a large selection of variants, providing high quality doors to meet a wide range of customers' requirements. Our fire resistant doors are produced in compliance with European Norms EN-16341:2009 and EN 13501-2:2009.

- full range of sizes
- single and double leaf door available
- welded or bolted hinges
- solid door leaf made of galvanised steel with fire resistant filling
- choice of steel frames: corner (standard), internal, wrap-around
- available in wide range of finish and colour options
- available with a range of hardware and handings(DIN standard or Scandinavian)
- choice of handles: PVC(standard), stainless steel, anti-panic devices