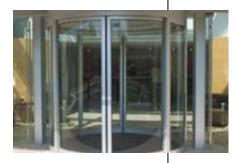

#### REVOLVING DOORS AND AUTOMATIC ENTRY SOLUTIONS ASSA EBLOY ENTRANCE

BESAM, ASSA ABLOY Entrance Systems solutions meet the highest demands for quality, design and functionality and are found in buildings around the world

- Revolving doors (2-, 3-, 4- Wing)
- Sliding doors
- Swing doors
- Air Curtains
- Door operators
- Roller shutters
- And etc.

INDUSTRIAL AND
RESIDENTAL SECTIONAL
DOORS AND GATE
AUTOMATION,
DOCKING SYSTEMS