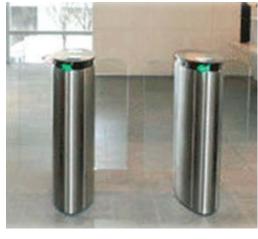

# PEDESTRIAN AND VEHICLE SOLUTIONS

Mini Bars, wine coolers, special cooling equipment