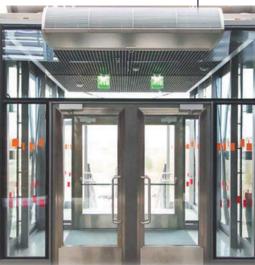

#### REVOLVING DOORS AND AUTOMATIC ENTRY SOLUTIONS ASSA EBLOY ENTRANCE

BESAM, ASSA ABLOY Entrance Systems solutions meet the highest demands for quality, design and functionality and are found in buildings around the world

- Revolving doors (2-, 3-, 4- Wing)
- Sliding doors
- Swing doors
- Air Curtains
- Door operators
- Roller shutters
- And etc.

INDUSTRIAL AND
RESIDENTAL SECTIONAL
DOORS AND GATE
AUTOMATION,
DOCKING SYSTEMS