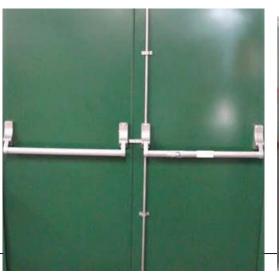

#### SPECIAL SAFETY AND FIRE RESISTANT DOORS SOLUTIONS ASSA ABLOY MERCOR (POLAND)

Excellent fire resistant performance, safety, highly efficient noise insulation properties and modern design comprise the major advantages of ALPE type steel doors. ASSA ABLOY Mercor Doors products are fully configurable with a large selection of variants, providing high quality doors to meet a wide range of customers' requirements. Our fire resistant doors are produced in compliance with European Norms EN-16341:2009 and EN 13501-2:2009.

- full range of sizes
- single and double leaf door available
- welded or bolted hinges
- solid door leaf made of galvanised steel with fire resistant filling
- choice of steel frames: corner (standard), internal, wrap-around
- available in wide range of finish and colour options
- available with a range of hardware and handings(DIN standard or Scandinavian)
- choice of handles: PVC(standard), stainless steel, anti-panic devices