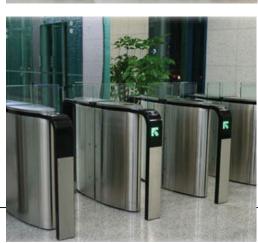

# PEDESTRIAN AND VEHICLE SOLUTIONS

Mini Bars, wine coolers, special cooling equipment