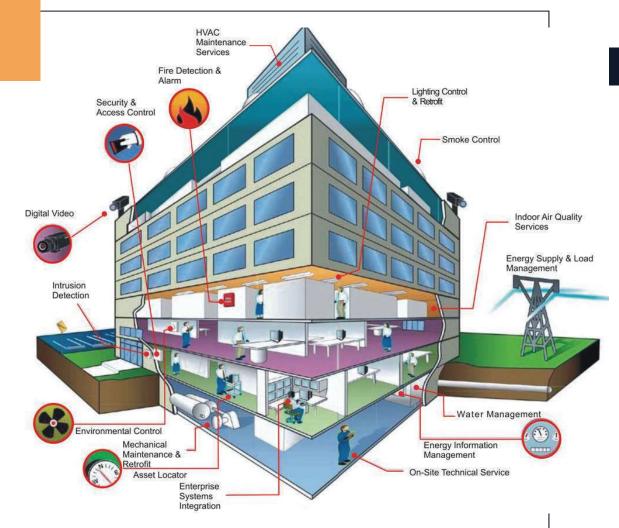

BUILDING MANAGEMENT SYSTEM (BMS)

#### Advantages of BMS:

- Reliability-it is become possible to reduced unexpected breakdowns of engineering systems thanks to reducing the risk of human factor
- Efficiency BMS makes all controlled engineering systems optimized, and helps to achieve the highest possible efficiency of all systems
- Resources saving optimization of energy, water, gas supply, heating and air conditioning use which help to achieve possible economy in use of all resources
- Comfort-BMS provides the convenience for both: to the owners of the building for easy and effective building management and to end users for comfortable accommodation. Building equipped with intelligent system of management and automation is much more functional
- Performance security systems which are integrated into BMS response promptly in case of emergency .

#### We provide:

- -pre-design recommendations and designing of BMS,
- -selection of equipment and installation, programming and start-up of BMS system
- -warranty, current technical service and after-sales service

# OUR SOLUTION SECURITY SYSTEMS

- Fire alarm
- Fire extinguishing systems, included:
  - Gas extinguishing system for server rooms based o NOVEC 1230 and FM200
  - ANSUL kitchen fire suppression system
  - Powder extinguishing system
- Access control systems
- Emergency lighting systems
- CCTV
- Announcement and background music systems
- Conferencing systems
- Intrusion