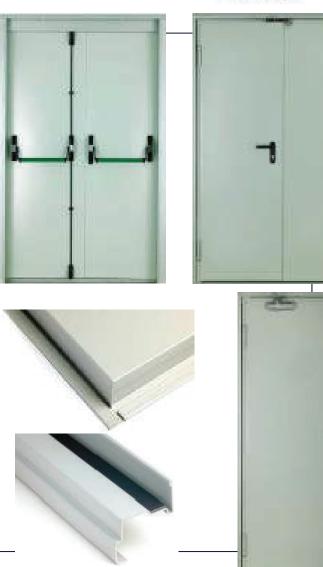

# SPECIAL SAFETY AND FIRE RESISTANT DOORS SOLUTIONS ASTURMADI (SPAIN)

Specially designed for spaces with a high level of transit, such as shopping centres, public buildings, industries, etc., ASTURMADI doors offer you greater protection and safety. Their robust appearance, excellent finish and variety of accessories make accessories, make them the best-selling solution from our range.

Wide range of standard dimensions in two different heights in order to 'economize' projects. This is reflected in a great combination quality/price.

Non-standard dimensions in order to adapt the door to any need. Torsional rigidity of the door leaf higher than that of traditional assembling method. Galvanized sheet metal and paint with a high corrosion resistance and durability. Thermal insulation 1.2 (W/m2k).

Open Z frame for an easy installation.

Excellent serial hardware. Includes a self-closing hinge.

Great variety of hardware in stock.

Tested for up to 200.000 opening and closing cycles.

Certified as a whole.