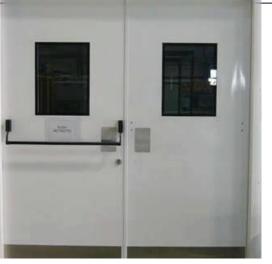

#### SPECIAL SAFETY AND FIRE RESISTANT DOORS SOLUTIONS ASSA ABLOY MERCOR (POLAND)

Excellent fire resistant performance, safety, highly efficient noise insulation properties and modern design comprise the major advantages of ALPE type steel doors. ASSA ABLOY Mercor Doors products are fully configurable with a large selection of variants, providing high quality doors to meet a wide range of customers' requirements. Our fire resistant doors are produced in compliance with European Norms EN-16341:2009 and EN 13501-2:2009.

- full range of sizes
- single and double leaf door available
- welded or bolted hinges
- solid door leaf made of galvanised steel with fire resistant filling
- choice of steel frames: corner (standard), internal, wrap-around
- available in wide range of finish and colour options
- available with a range of hardware and handings(DIN standard or Scandinavian)
- choice of handles: PVC(standard), stainless steel, anti-panic devices