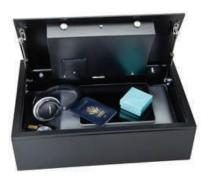

KEEPS\* is a burglar and fire-proof place for the most precious things in your life:

- Valuables
- Jewellery and watches
- Inherited items
- Antiques
- Photographs and negatives
- Drawings
- Stamps and other collections
- Artwork and paintings