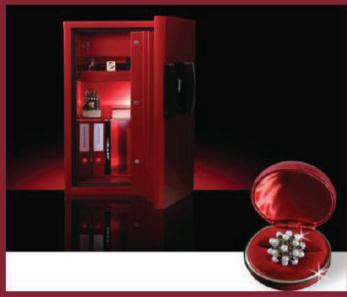

# OUR SOLUTION Kaso (Finland)

Burglaryproof and fire safes, deposit safes, deposit lockers, filling cabinets

Kaso offers its customers tested high - quality products for the protection of all kinds of valuables and data against burglary, fire and other possible threats. KASO has over a hundred years' experience and our goal is a growing and profitable business offering our customers always the best possible option of products and services.

#### Kaso provides:

- -Burglary protection
- -Fire protection
- -Strongroom and vault solutions
- -Mobile archives
- -Cash handling
- -Home and office security doors
- -Home security solutions
- -Clothes and locker cabinets
- -Fireproof filling cabinets for documents

KEEPS\* is a burglar and fire-proof place for the most precious things in your life:

- Valuables
- Jewellery and watches
- Inherited items
- Antiques
- Photographs and negatives
- Drawings
- Stamps and other collections
- Artwork and paintings

YOUR HOME IS YOUR CASTLE

Kaso is made in Finland. We offer internationally certified products and services for property and information protection. For over a century private citizens, banks, institutions and companies around the world have relied on the high Kaso-quality products and services. We combine our professional knowledge in security products with new and innovative technological solutions and modern designs.