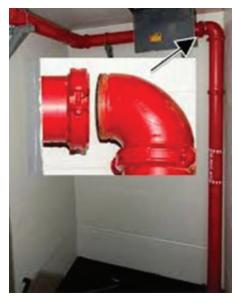

bric that is wound around a circular tube. Upon receiving a signal from the fire alarm system or on loss of power the curtain automatically unwinds to its operational position.

FM-1 fire curtains have been tested as fire barriers in accordance with EN 1634-1, providing protection for a defined period and at a defined maximum temperature.

#### The fabric is fire-resistant and comprises one of the following options

E 60 heat - stabilisedfabric, achieving 60 minutes fire integrity

E 120 heat-stabilised fabric with a stainless steel inlay, achieving 120 minutes fire integrity, with a EW 30 reduced radiation class

E 180 heat- stabilisedfabric with a stainless steel inlay, achieving 180 minutes fire integrity, with a EW 30 reduced radiation class



# SPRINKLER EXTINGUISHING EQUIPMENT















## ASSA ABLOY DOOR OPENING SOLUTIONS

We open doors to events, business centres, museums, airports, hotels, banks, homes... in fact, we open doors to life.

As the global leader in door opening solutions ASSA ABLOY is dedicated to satisfying end-user needs for security, safety and convenience. ASSA ABLOY is represented on both mature and emerging markets worldwide, with leading positions in much of Europe, North America, Asia and the Pacific.

- Complete solutions of Lock & locking systems
- Aperio<sup>™</sup> wireless lock technology
- ABLOY CLIQ® is a security locking system with
- High-end microelectronics, programmable keys and cylinders
- Access control & identification
- Door Automatics
- Door Closers
- Electromechanical & electronic locks
- Exit devices & panic exit device