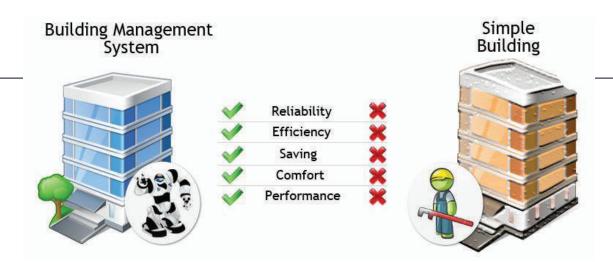

BUILDING MANAGEMENT SYSTEM (BMS)

#### Advantages of BMS:

- Reliability-it is become possible to reduced unexpected breakdowns of engineering systems thanks to reducing the risk of human factor
- Efficiency BMS makes all controlled engineering systems optimized, and helps to achieve the highest possible efficiency of all systems
- Resources saving optimization of energy, water, gas supply, heating and air conditioning use which help to achieve possible economy in use of all resources
- Comfort-BMS provides the convenience for both: to the owners of the building for easy and effective building management and to end users for comfortable accommodation. Building equipped with intelligent system of management and automation is much more functional
- Performance security systems which are integrated into BMS response promptly in case of emergency .