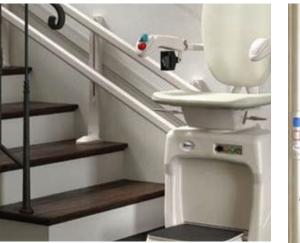

### COCIF (ITALY)

STAIRLIFTS, HOMELIFTS, PLATFORM STAIRLIFTS FOR DISABLED PEOPLE, MOBILE STAIRCLIMBERS VIMEC (ITALY)

The mobility of elderly people at home, with all the safety and experience that Vimec can provide thanks to over 30 years of experience with tailor made solutions. Ensure moving in full autonomy, without the hurdle of stairs, in complete safety and comfort: this is the daily commitment for Vimec, in order to support the independence of people in the older age.

Vimec home lift is the solution for well-being. Comfortable and safe, it adapts to every application and can increase the value of the property. Silent and elegant, giving solutions for access from one floor to another suitable for, shopping bags, buggies and any other heavy object, both inside and outside the home. Always tailor made, available with a wide range of customisations.