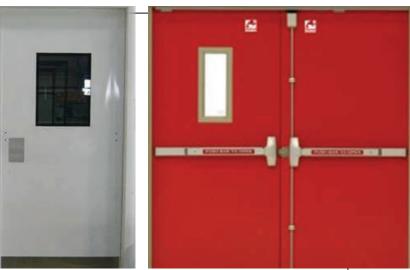

### OUR SOLUTION SPECIAL SAFETY AND FIRE RESISTANT DOORS SOLUTIONS SAAJOS OY (FINLAND)

Saajos Oy is specialised in fire and safety doors. Saajos designs and produces fire doors even for the most demanding applications. During the decades Saajos have delivered products to luxury cruise liners, power plants, hospitals, hotels and shopping malls all around the world.

Saajos most important basic value is the success of our clientes. All operations are based on long term product development, technological know how and ability to listen to the customers.

Saajos customer-orientated sales department, skilled design department and fine-tuned production ensure that the deliveries are "The Way You Want"

### **OUR SOLUTION** SPECIAL SAFETY AND FIRE RESISTANT DOORS SOLUTIONS ASSA ABLOY MERCOR (POLAND)

Excellent fire resistant performance, safety, highly efficient noise insulation properties and modern design comprise the major advantages of ALPE type steel doors. ASSA ABLOY Mercor Doors products are fully configurable with a large selection of variants, providing high quality doors to meet a wide range of customers' requirements. Our fire resistant doors are produced in compliance with European Norms EN-16341:2009 and EN 13501-2:2009.

- full range of sizes
- single and double leaf door available
- welded or bolted hinges
- solid door leaf made of galvanised steel with fire resistant filling
- choice of steel frames: corner (standard), internal, wrap-around
- available in wide range of finish and colour options
- available with a range of hardware and handings(DIN standard or Scandinavian)
- choice of handles: PVC(standard), stainless steel, anti-panic devices