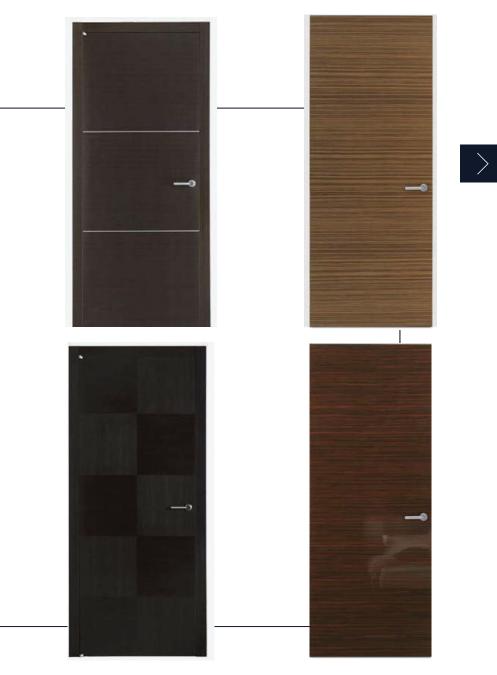

e best-selling solution from our range.

Wide range of standard dimensions in two different heights in order to 'economize' projects. This is reflected in a great combination quality/price.

Non-standard dimensions in order to adapt the door to any need. Torsional rigidity of the door leaf higher than that of traditional assembling method.Galvanized sheet metal and paint with a high corrosion resistance and durability.Thermal insulation 1.2 (W/m2k).

Open Z frame for an easy installation.

Excellent serial hardware. Includes a self-closing hinge.

Great variety of hardware in stock.

Tested for up to 200.000 opening and closing cycles.

Certified as a whole.

Consult availability in different types of frames.









### OUR SOLUTION FIREPROOF AND SOUNDPROOF DOORS

### COCIF (ITALY)







STAIRLIFTS, HOMELIFTS, PLATFORM STAIRLIFTS FOR DISABLED PEOPLE, MOBILE STAIRCLIMBERS VIMEC (ITALY)

The mobility of elderly people at home, with all the safety and experience that Vimec can provide thanks to over 30 years of experience with tailor made solutions. Ensure moving in full autonomy, without the hurdle of stairs, in complete safety and comfort: this is the daily commitment for Vimec, in order to support the independence of people in the older age.

Vimec home lift is the solution for well-being. Comfortable and safe, it adapts to every application and can increase the value of the property. Silent and elegant, giving solutions for access from one floor to another suitable for, shopping bags, buggies and any other heavy object, both inside and outside the home. Always tailor ma