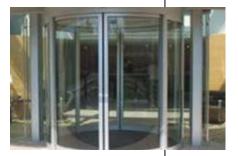

### OUR SOLUTION REVOLVING DOORS AND AUTOMATIC ENTRY SOLUTIONS ASSA EBLOY ENTRANCE

BESAM, ASSA ABLOY Entrance Systems solutions meet the highest demands for quality, design and functionality and are found in buildings around the world

We are pleased to suggest you:

- Revolving doors (2-, 3-, 4- Wing)
- Sliding doors
- Swing doors
- Air Curtains
- Door operators
- Roller shutters
- And etc.

>

INDUSTRIAL AND RESIDENTAL SECTIONAL DOORS AND GATE AUTOMATION, DOCKING SYSTEMS