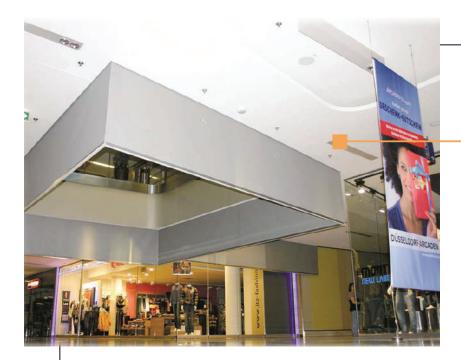

### Smokemaster SM5 automatic smoke curtain

Certified to EN-121011 for preventing the movement of smoke and heat from one area to another in a fire.

### Smokemaster SMST fixed smoke curtain

Certified to EN-121011 for preventing the movement of smoke and heat from one area to another in a fire.

### FM -1 Automatic Fire Curtain

The FM-1 fire curtain is designed to seal off an area, often within open-plan buildings to contain a fire and prevent it from spreading.

A fire curtain is used where, if there is a fire, it is necessary to create a temporary barrier within an opening that seals off the area on fire. The curtain descends and prevents any fire and smoke from spreading from one area to another. It also allows people access to protected escape routes without any loss of fire resistance. A FM-1 fire curtain comprises a flexible fire resistant fabric that is wound around a circular tube. Upon receiving a signal from the fire alarm system or on loss of power the curtain automatically unwinds to its operational position.