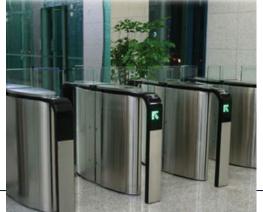

### OUR SOLUTION REVOLVING DOORS AND AUTOMATIC ENTRY SOLUTIONS ASSA EBLOY ENTRANCE

BESAM, ASSA ABLOY Entrance Systems solutions meet the highest demands for quality, design and functionality and are found in buildings around the world

We are pleased to suggest you:

- Revolving doors (2-, 3-, 4- Wing)
- Sliding doors
- Swing doors
- Air Curtains
- Door operators
- Roller shutters
- And etc.

>

INDUSTRIAL AND RESIDENTAL SECTIONAL DOORS AND GATE AUTOMATION, DOCKING SYSTEMS