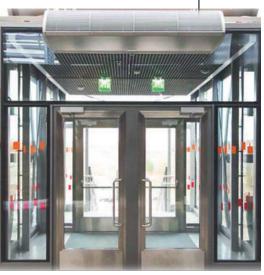

### OUR SOLUTION REVOLVING DOORS AND AUTOMATIC ENTRY SOLUTIONS ASSA EBLOY ENTRANCE

BESAM, ASSA ABLOY Entrance Systems solutions meet the highest demands for quality, design and functionality and are found in buildings around the world

We are pleased to suggest you:

- Revolving doors (2-, 3-, 4- Wing)
- Sliding doors
- Swing doors
- Air Curtains
- Door operators
- Roller shutters
- And etc.

>

INDUSTRIAL AND RESIDENTAL SECTIONAL DOORS AND GATE AUTOMATION, DOCKING SYSTEMS