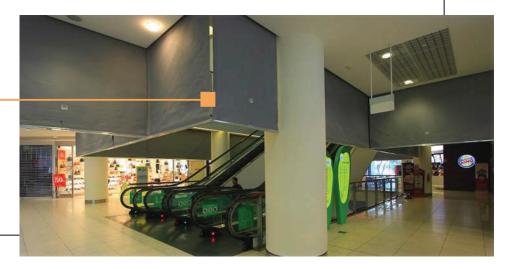

### Smokemaster SM5 automatic smoke curtain

Certified to EN-121011 for preventing the movement of smoke and heat from one area to another in a fire.

### Smokemaster SMST fixed smoke curtain

Certified to EN-121011 for preventing the movement of smoke and heat from one area to another in a fire.

### FM -1 Automatic Fire Curtain

The FM-1 fire curtain is designed to seal off an area, often within open-plan buildings to contain a fire and prevent it from spreading.

A fire curtain is used where, if there is a fire, it is necessary to create a temporary barrier within an opening that seals off the area on fire. The curtain descends and prevents any fire and smoke from spreading from one area to another. It also allows people access to protected escape routes without any loss of fire resistance. A FM-1 fire curtain comprises a flexible fire resistant fabric that is wound around a circular tube. Upon receiving a signal from the fire alarm system or on loss of power the curtain automatically unwinds to its operational position.