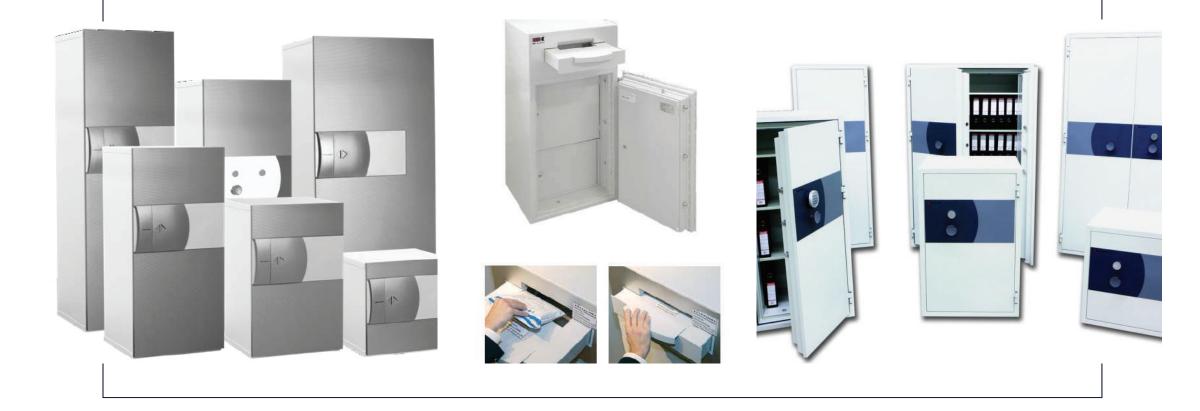

# Kaso (Finland)

Burglaryproof and fire safes, deposit safes, deposit lockers, filling cabinets

Kaso offers its customers tested high - quality products for the protection of all kinds of valuables and data against burglary, fire and other possible threats. KASO has over a hundred years' experience and our goal is a growing and profitable business offering our customers always the best possible option of products and services.

### Kaso provides:

-Burglary protection

-Fire protection

-Strongroom and vault solutions

-Mobile archives

-Cash handling

-Home and office security doors

-Home security solutions

-Clothes and locker cabinets

-Fireproof filling cabinets for documents

Kaso is made in Finland. We offer internationally certified products and services for property and information protection. For over a century private citizens, banks, institutions and companies around the world have relied on the high Kaso-quality products and services. We combine our professional knowledge in security products with new and innovative technological solutions and modern designs.