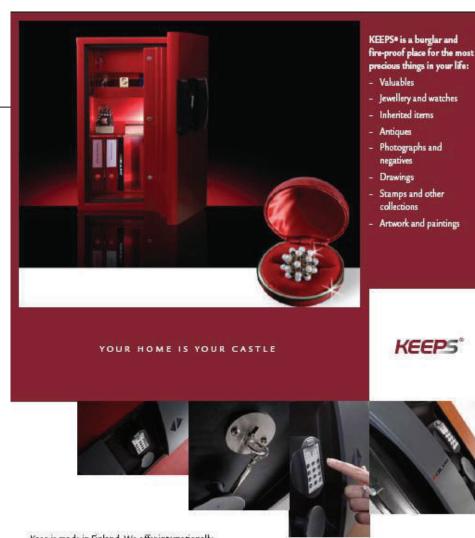

# Kaso (Finland)

Burglaryproof and fire safes, deposit safes, deposit lockers, filling cabinets

Kaso offers its customers tested high - quality products for the protection of all kinds of valuables and data against burglary, fire and other possible threats. KASO has over a hundred years' experience and our goal is a growing and profitable business offering our customers always the best possible option of products and services.

### Kaso provides:

-Burglary protection

-Fire protection

-Strongroom and vault solutions

-Mobile archives

-Cash handling

-Home and office security doors

-Home security solutions

-Clothes and locker cabinets

-Fireproof filling cabinets for documents

Kaso is made in Finland. We offer internationally certified products and services for property and information protection. For over a century private citizens, banks, institutions and companies around the world have relied on the high Kaso-quality products and services. We combine our professional knowledge in security products with new and innovative technological solutions and modern designs.