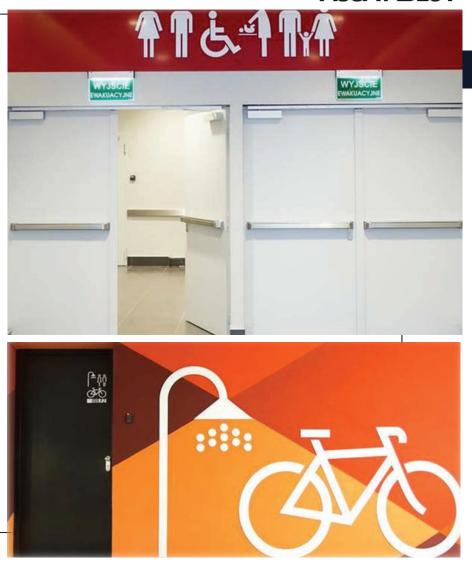

roperties and modern design comprise the major advantages of ALPE type steel doors. ASSA ABLOY Mercor Doors products are fully configurable with a large selection of variants, providing high quality doors to meet a wide range of customers' requirements. Our fire resistant doors are produced in compliance with European Norms EN-16341:2009 and EN 13501-2:2009.

- full range of sizes
- single and double leaf door available
- welded or bolted hinges
- solid door leaf made of galvanised steel with fire resistant filling
- choice of steel frames: corner (standard), internal, wrap-around
- available in wide range of finish and colour options
- available with a range of hardware and handings(DIN standard or Scandinavian)
- choice of handles: PVC(standard), stainless steel, anti-panic devices







### **OUR SOLUTION** SPECIAL SAFETY AND FIRE RESISTANT DOORS SOLUTIONS ASTURMADI (SPAIN)

Specially designed for spaces with a high level of transit, such as shopping centres, public buildings, industries, etc., ASTURMADI doors offer you greater protection and safety. Their robust appearance, excellent finish and variety of accessories make accessories, make them the best-selling solution from our range.

Wide range of standard dimensions in two different heights in order to 'economize' projects. This is reflected in a great combination quality/price.

Non-standard dimensions in order to adapt the door to any need. Torsional rigidity of the door leaf higher than that of traditional assembling method.Galvanized sheet metal and paint with a high corrosion resistance and durability.Thermal