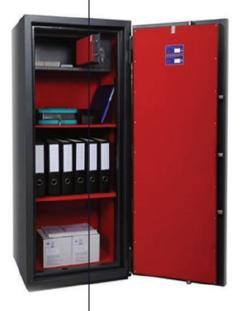

# Kaso (Finland)

Burglaryproof and fire safes, deposit safes, deposit lockers, filling cabinets

Kaso offers its customers tested high - quality products for the protection of all kinds of valuables and data against burglary, fire and other possible threats. KASO has over a hundred years' experience and our goal is a growing and profitable business offering our customers always the best possible option of products and services.

### Kaso provides:

-Burglary protection

-Fire protection

-Strongroom and vault solutions

-Mobile archives

-Cash handling

-Home and office security doors

-Home security solutions