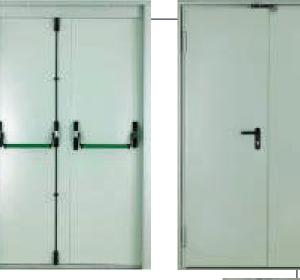

### **OUR SOLUTION** SPECIAL SAFETY AND FIRE RESISTANT DOORS SOLUTIONS ASTURMADI (SPAIN)

Specially designed for spaces with a high level of transit, such as shopping centres, public buildings, industries, etc., ASTURMADI doors offer you greater protection and safety. Their robust appearance, excellent finish and variety of accessories make accessories, make them the best-selling solution from our range.

Wide range of standard dimensions in two different heights in order to 'economize' projects. This is reflected in a great combination quality/price.

Non-standard dimensions in order to adapt the door to any need. Torsional rigidity of the door leaf higher than that of traditional assembling method.Galvanized sheet metal and paint with a high corrosion resistance and durability.Thermal insulation 1.2 (W/m2k).

Open Z frame for an easy installation.

Excellent serial hardware. Includes a self-closing hinge.

Great variety of hardware in stock.

Tested for up to 200.000 opening and closing cycles.

Certified as a whole.