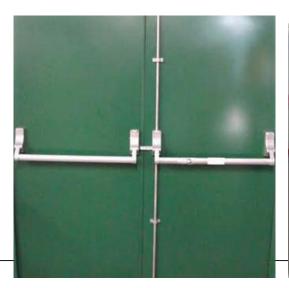

- Complete solutions of Lock & locking systems
- Aperio<sup>™</sup> wireless lock technology
- ABLOY CLIQ® is a security locking system with
- High-end microelectronics, programmable keys and cylinders
- Access control & identification
- Door Automatics
- Door Closers
- Electromechanical & electronic locks
- Exit devices & panic exit devices
- Hotel locks & security

- full range of sizes
- single and double leaf door available
- welded or bolted hinges
- solid door leaf made of galvanised steel with fire resistant filling
- choice of steel frames: corner (standard), internal, wrap-around
- available in wide range of finish and colour options
- available with a range of hardware and handings(DIN standard or Scandinavian)
- choice of handles: PVC(standard), stainless steel, anti-panic devices