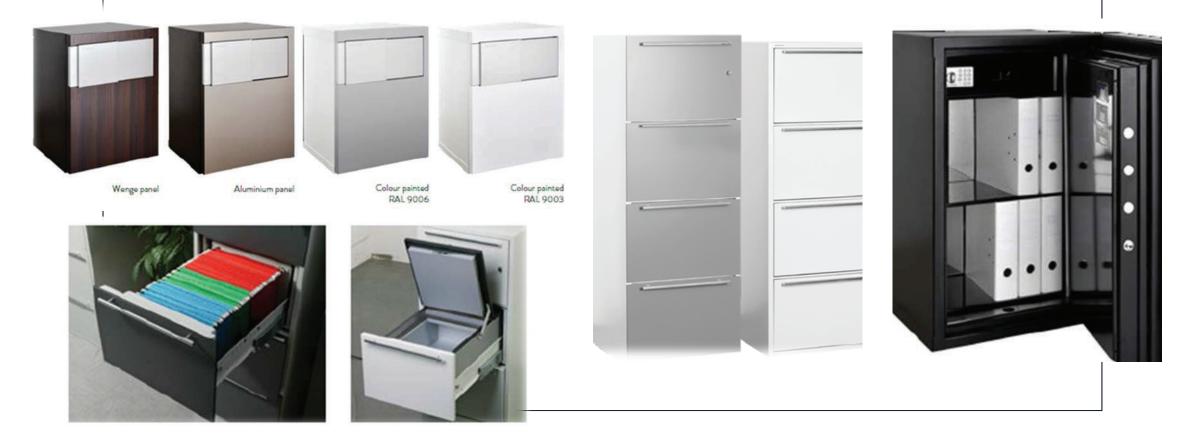

# Kaso (Finland)

Burglaryproof and fire safes, deposit safes, deposit lockers, filling cabinets

Kaso offers its customers tested high - quality products for the protection of all kinds of valuables and data against burglary, fire and other possible threats. KASO has over a hundred years' experience and our goal is a growing and profitable business offering our customers always the best possible option of products and services.

-Clothes and locker cabinets

-Fireproof filling cabinets for documents

Kaso is made in Finland. We offer internationally certified products and services for property and information protection. For over a century private citizens, banks, institutions and companies around the world have relied on the high Kaso-quality products and services. We combine our professional knowledge in security products with new and innovative technological solutions and modern designs.