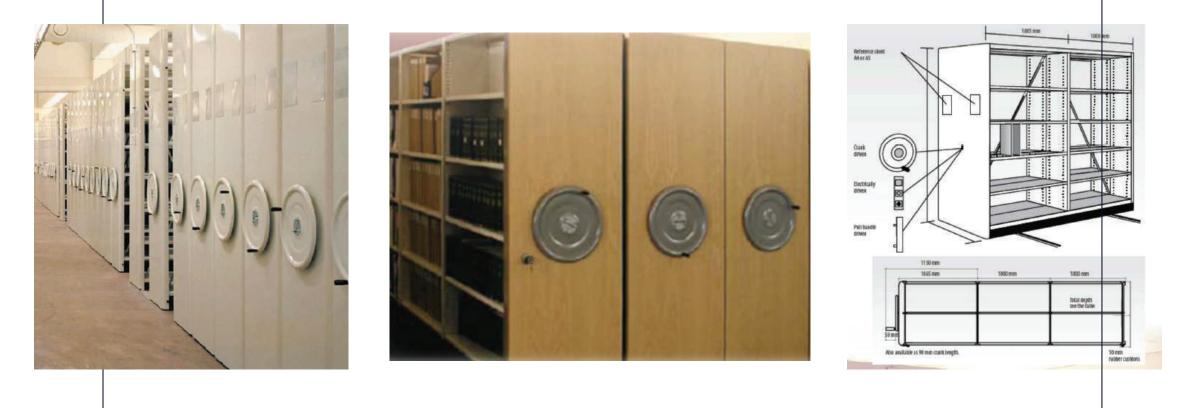

### Kaso (Finland)

Mobile Archives

### Kaso provides:

-Burglary protection

-Fire protection

-Strongroom and vault solutions

-Mobile archives

-Cash handling

-Home and office security doors

-Home security solutions

-Clothes and locker cabinets

-Fireproof filling cabinets for documents

Kaso is made in Finland. We offer internationally certified products and services for property and information protection. For over a century private citizens, banks, institutions and companies around the world have relied on the high Kaso-quality products and services. We combine our professional knowledge in security products with new and innovative technological solutions and modern designs.